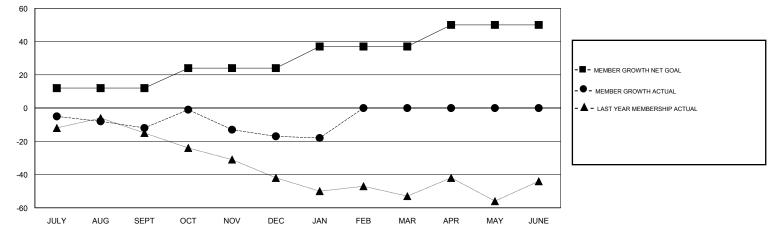

### GMT CA

| Clubs                 |               |           |               | Members               |                           |                         |                                                    |
|-----------------------|---------------|-----------|---------------|-----------------------|---------------------------|-------------------------|----------------------------------------------------|
| RESULTS FOR 2017-2018 |               |           |               | RESULTS FOR 2017-2018 |                           |                         |                                                    |
| QUARTER               | NEW CLUB GOAL | NEW CLUBS | DROPPED CLUBS | QUARTER               | MEMBER GROWTH NET<br>GOAL | MEMBER GROWTH<br>ACTUAL | DROPPED<br>MEMBERS ACTUAL<br>(including transfers) |
| JULY/AUG/SEPT         | 0             | 0         | 1             | JULY/AUG/SEPT         | 12                        | 35                      | 43                                                 |
| OCT/NOV/DEC           | 0             | 0         | 0             | OCT/NOV/DEC           | 12                        | 39                      | 40                                                 |
| JAN/FEB/MAR           | 0             | 0         | 0             | JAN/FEB/MAR           | 13                        | 6                       | 5                                                  |
| APR/MAY/JUNE          | 0             | 0         | 0             | APR/MAY/JUNE          | 13                        | 0                       | 0                                                  |